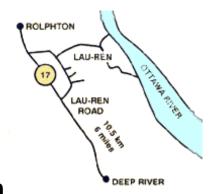

# Camp Lau-Ren Summer 2016

A Camp of the United Church of Canada - A Christian experience in an outdoor setting.

On the Ottawa River, 10 kilometers west of Deep River, off Highway #17, on Lau-Ren Road.

Make it a summer they'll remember!