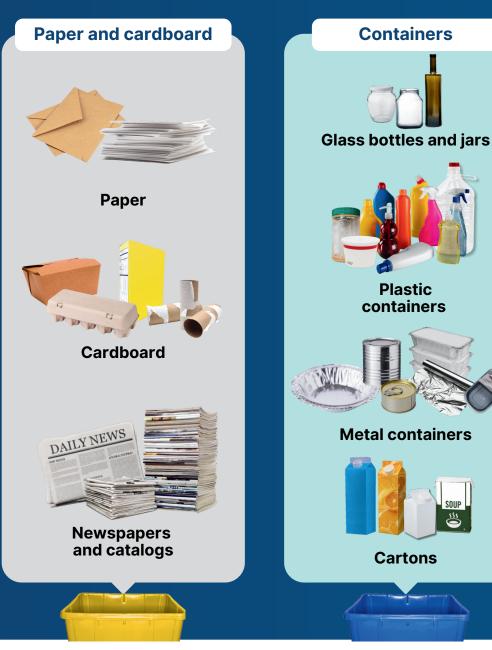

## **Collection zone legend**

**Paper and cardboard** 

Wednesday collection: West end Thursday collection: East end

Containers